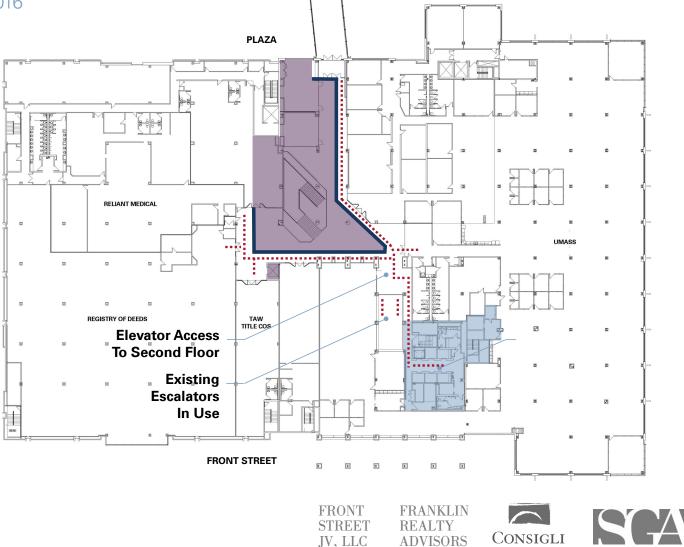

## Mercantile CENTER

# WELCOME

# GREAT POINT INVESTORS FRANKLIN REALTY ADVISORS







Governor Charles D. Baker



Mayor Joseph M. Petty

EQUITY PROVIDED BY New England Carpenters Combined Funds









# Site Logistics Plan

### **PHASE 1** SITE LOGISTICS PLAN

Site Fence w/ Scrim
Pedestrian Access



STREET

JV, LLC



Main Entrance

FRANKLIN REALTY ADVISORS CONSIGLI

### **PHASE 2** SITE LOGISTICS PLAN

 Site Fence w/ Scrim Pedestrian Access



JV, LLC

ADVISORS

Est. 1905





# Common Area Phasing Plan



### PHASE 1 SECOND FLOOR

Estimated Duration: March – June 2016





### PHASE 2 SECOND FLOOR

Estimated Duration: July – August 2016



### PHASE 3 FIRST FLOOR



# PHASE 3 SECOND FLOOR

Estimated Duration: Sept 2016





Est. 1905



#### **PHASE 4** FIRST FLOOR Lucian's Estimated Duration: Oct - Dec 2016 Open PLAZA ENTRY Lobby Work Area Ø LUCIAN'S Work Complete **Overhead Platform** Maintain Access ų. Õ Õ **During Construction** Temp Partition **Elevator Re-Opens** Pedestrian Access ..... to First Floor New Stair UMASS Open **Demo Existing** Escalators cvs Maintain Access **During Construction** WEBSTER Temporary Staging Platform **A Elevator Work Off Hours** Overhead Lobby Access Remains Open ENTRY FRONT STREET Ξ Ξ Half Lobby Shutdown FRONT FRANKLIN

STREET

JV, LLC

REALTY

ADVISORS

CONSIGLI

Est. 1905



## PHASE 4 SECOND FLOOR

Estimated Duration: Oct – Dec 2016







### PHASE 4 BASEMENT + LOBBY PLAN

Estimated Duration: Oct – Dec 2016





**120 FRONT ST BASEMENT** 





**120 FRONT ST LOBBY**