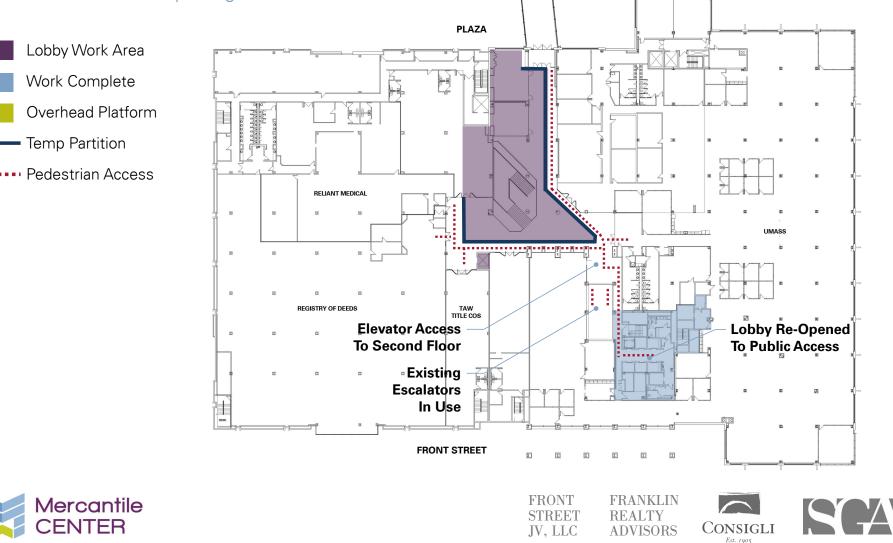

## Mercantile CENTER

# WELCOME

# GREAT POINT INVESTORS FRANKLIN REALTY ADVISORS







Governor Charles D. Baker



Mayor Joseph M. Petty

EQUITY PROVIDED BY New England Carpenters Combined Funds









# Site Logistics Plan

### **PHASE 1** SITE LOGISTICS PLAN

Site Fence w/ Scrim
Pedestrian Access



STREET

JV, LLC



Main Entrance

FRANKLIN REALTY ADVISORS CONSIGLI

### **PHASE 2** SITE LOGISTICS PLAN

 Site Fence w/ Scrim Pedestrian Access



JV, LLC

ADVISORS

Est. 1905





# Common Area Phasing Plan



### PHASE 1 SECOND FLOOR

Estimated Duration: March – June 2016





### PHASE 2 SECOND FLOOR

Estimated Duration: July – August 2016



### PHASE 3 FIRST FLOOR



# PHASE 3 SECOND FLOOR

Estimated Duration: Sept 2016





Est. 1905



#### **PHASE 4** FIRST FLOOR Lucian's Estimated Duration: Oct - Dec 2016 Open PLAZA ENTRY Lobby Work Area Ø LUCIAN'S Work Complete **Overhead Platform** Maintain Access ų. Õ Õ **During Construction** Temp Partition **Elevator Re-Opens** Pedestrian Access ..... to First Floor New Stair UMASS Open **Demo Existing** Escalators cvs Maintain Access **During Construction** WEBSTER Temporary Staging Platform **A Elevator Work Off Hours** Overhead Lobby Access Remains Open ENTRY FRONT STREET Ξ Ξ Half Lobby Shutdown FRONT FRANKLIN

STREET

JV, LLC

REALTY

ADVISORS

CONSIGLI

Est. 1905



## PHASE 4 SECOND FLOOR

Estimated Duration: Oct – Dec 2016







### PHASE 4 BASEMENT + LOBBY PLAN

Estimated