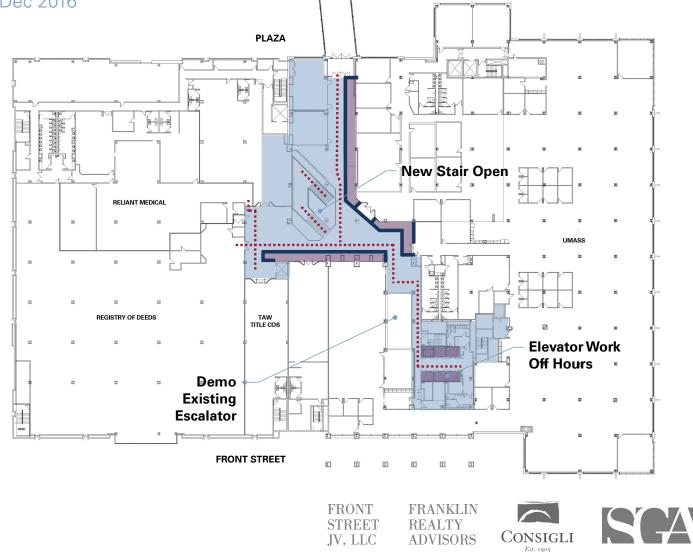

D FLOOR

Estimated Duration: July – August 2016



### PHASE 3 FIRST FLOOR



# PHASE 3 SECOND FLOOR

Estimated Duration: Sept 2016





Est. 1905



#### **PHASE 4** FIRST FLOOR Lucian's Estimated Duration: Oct - Dec 2016 Open PLAZA ENTRY Lobby Work Area Ø LUCIAN'S Work Complete **Overhead Platform** Maintain Access ų. Õ Õ **During Construction** Temp Partition **Elevator Re-Opens** Pedestrian Access ..... to First Floor New Stair UMASS Open **Demo Existing** Escalators cvs Maintain Access **During Construction** WEBSTER Temporary Staging Platform **A Elevator Work Off Hours** Overhead Lobby Access Remains Open ENTRY FRONT STREET Ξ Ξ Half Lobby Shutdown FRONT FRANKLIN

STREET

JV, LLC

REALTY

ADVISORS

CONSIGLI

Est. 1905



## PHASE 4 SECOND FLOOR

Estimated Duration: Oct – Dec 2016







### PHASE 4 BASEMENT + LOBBY PLAN

Estimated Duration: Oct – Dec 2016





**120 FRONT ST BASEMENT** 





**120 FRONT ST LOBBY** 



### PHASE 5 FIRST FLOOR

Estimated Duration: Jan – Feb 2017



### PHASE 5 SECOND FLOOR

Estimated Duration: Jan – Feb 2017



Est. 1905

### PHASE 5 BASEMENT + LOBBY PLAN

Estimated Duration: Jan – Feb 2017



**120 FRONT ST BASEMENT** 



. . .



### WORK PHASING SCHEDULE

| Work          | Phasing            |                           | Work Phasing              |                    |            |                  |                    |                  |                            |                         |                  |                    |
|---------------|--------------------|---------------------------|---------------------------|--------