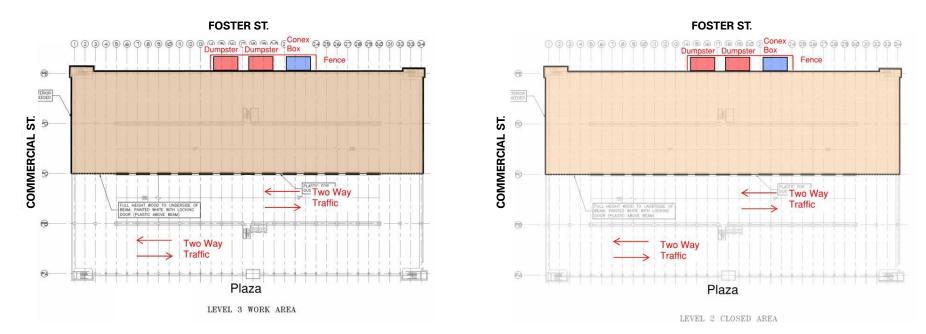

Estimated Duration: 7 weeks | Jan 16 - Mar 3

| FRONT<br>STREET<br>JV, LLC | FRANKLIN<br>REALTY<br>ADVISORS | DESMAN<br>Design Management |  |
|----------------------------|--------------------------------|-----------------------------|--|
|----------------------------|--------------------------------|-----------------------------|--|

Estimated Duration: 7 weeks 8A + 8B combined | Mar 6 – April 21

| FRONT<br>STREET<br>JV, LLC | FRANKLIN<br>REALTY<br>ADVISORS | DESMAN<br>Design Management |  |
|----------------------------|--------------------------------|-----------------------------|--|
|----------------------------|--------------------------------|-----------------------------|--|