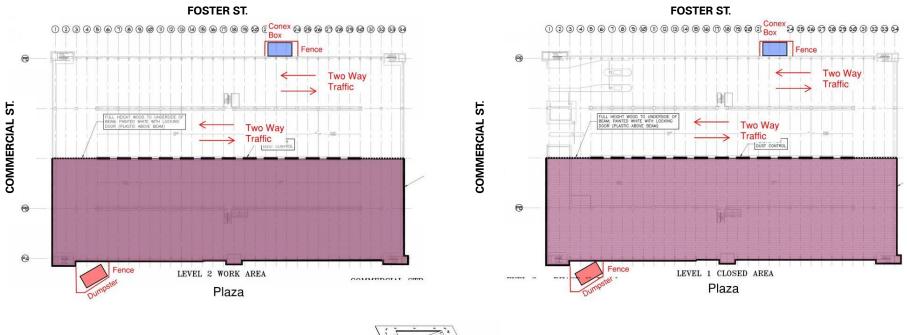

Estimated Duration: 7 weeks | July 18 – Sept 2

| FRONT<br>STREET<br>JV, LLC | FRANKLIN<br>REALTY<br>ADVISORS | DESMAN<br>Design Management | CSI<br>CONTRACTING SPECIALISTS |
|----------------------------|--------------------------------|-----------------------------|--------------------------------|
| 0 . , 0.                   | ,                              |                             | CONTRACTING SPECIALISTS        |

Estimated Duration: 7 weeks | Sept 5 - Oct 21

| FRONT<br>STREET<br>JV, LLC | FRANKLIN<br>REALTY<br>ADVISORS | DESMAN<br>Design Management |  |
|----------------------------|--------------------------------|-----------------------------|--|
|----------------------------|--------------------------------|-----------------------------|--|