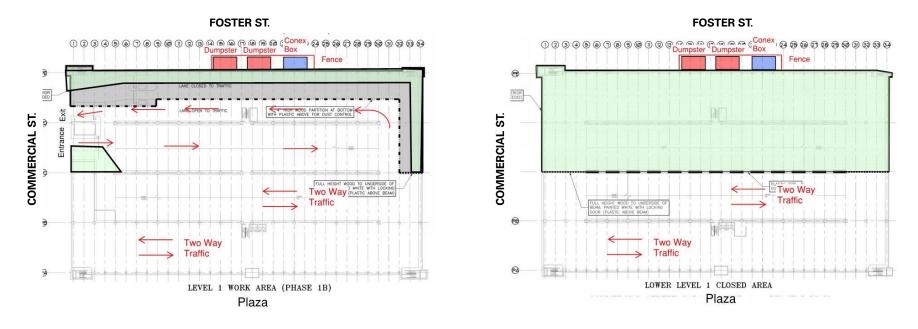

|--|

Estimated Duration: 7 weeks 8A + 8B combined | March 6 – April 2







| FRONT<br>STREET<br>JV, LLC | FRANKLIN<br>REALTY<br>ADVISORS | DESMAN<br>Design Management |  |
|----------------------------|--------------------------------|-----------------------------|--|
|----------------------------|--------------------------------|-----------------------------|--|

Estimated Duration: 6 weeks 9A + 9B combined | April 24 – June 2







| FRONT<br>STREET<br>JV, LLC | FRANKLIN<br>REALTY<br>ADVISORS | DESMAN<br>Design Management |  |
|----------------------------|--------------------------------|-----------------------------|--|
|----------------------------|--------------------------------|-----------------------------|--|

Estimated Duration: 6 weeks 9A + 9B combined | April 24 – June 2







| FRONT<br>STREET<br>JV, LLC | FRANKLIN<br>REALTY<br>ADVISORS | DESMAN<br>Design Management |  |
|----------------------------|--------------------------------|-----------------------------|--|
|----------------------------|--------------------------------|-----------------------------|--|

Estimated Duration: 7 weeks | June 12 – July 28







| FRONT<br>STREET<br>JV, LLC | FRANKLIN<br>REALTY<br>ADVISORS | DESMAN<br>Design Management |  |
|----------------------------|--------------------------------|-----------------------------|--|
|----------------------------|--------------------------------|-----------------------------|--|



## Mercantile CENTER

# THANK YOU