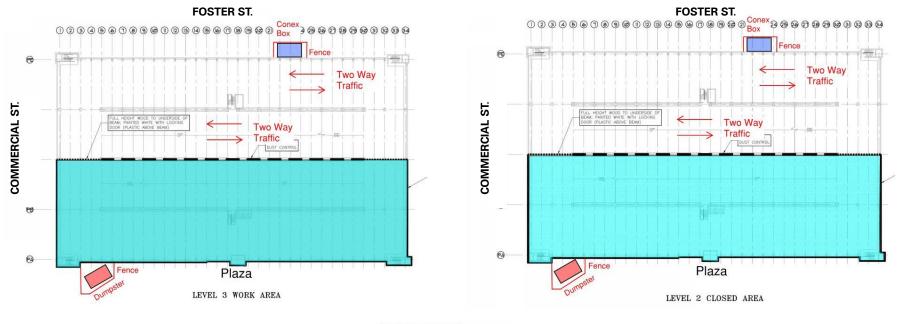

# Garage Phasing Plan

Estimated Duration: 8 weeks | April 4 – May 28

| FRONT<br>STREET<br>JV, LLC | FRANKLIN<br>REALTY<br>ADVISORS | DESMAN<br>Design Management |  |
|----------------------------|--------------------------------|-----------------------------|--|
|----------------------------|--------------------------------|-----------------------------|--|

Estimated Duration: 7 weeks | May 30 – July 15

| FRONT<br>STREET<br>JV, LLC | FRANKLIN<br>REALTY<br>ADVISORS | DESMAN<br>Design Management |  |
|----------------------------|--------------------------------|-----------------------------|--|
|----------------------------|--------------------------------|-----------------------------|--|