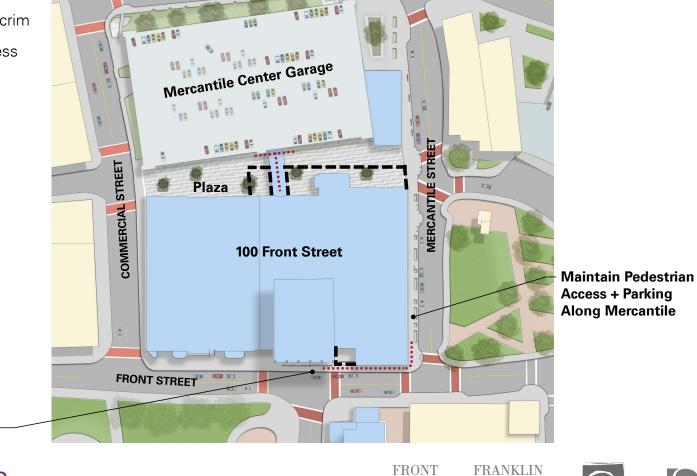

# Site Logistics Plan

### **PHASE 1** SITE LOGISTICS PLAN

Site Fence w/ Scrim
Pedestrian Access

STREET

JV, LLC

Main Entrance

FRANKLIN REALTY ADVISORS CONSIGLI