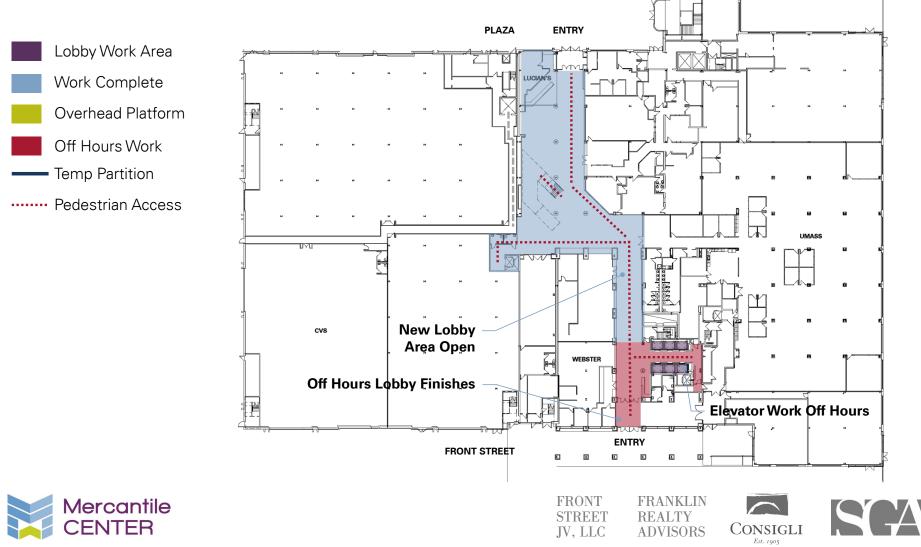

#### **PHASE 4** FIRST FLOOR Lucian's Estimated Duration: Oct - Dec 2016 Open PLAZA ENTRY Lobby Work Area Ø LUCIAN'S Work Complete **Overhead Platform** Maintain Access ų. Õ Õ **During Construction** Temp Partition **Elevator Re-Opens** Pedestrian Access ..... to First Floor New Stair UMASS Open **Demo Existing** Escalators cvs Maintain Access **During Construction** WEBSTER Temporary Staging Platform **A Elevator Work Off Hours** Overhead Lobby Access Remains Open ENTRY FRONT STREET Ξ Ξ Half Lobby Shutdown FRONT FRANKLIN

STREET

JV, LLC

REALTY

ADVISORS

CONSIGLI

Est. 1905