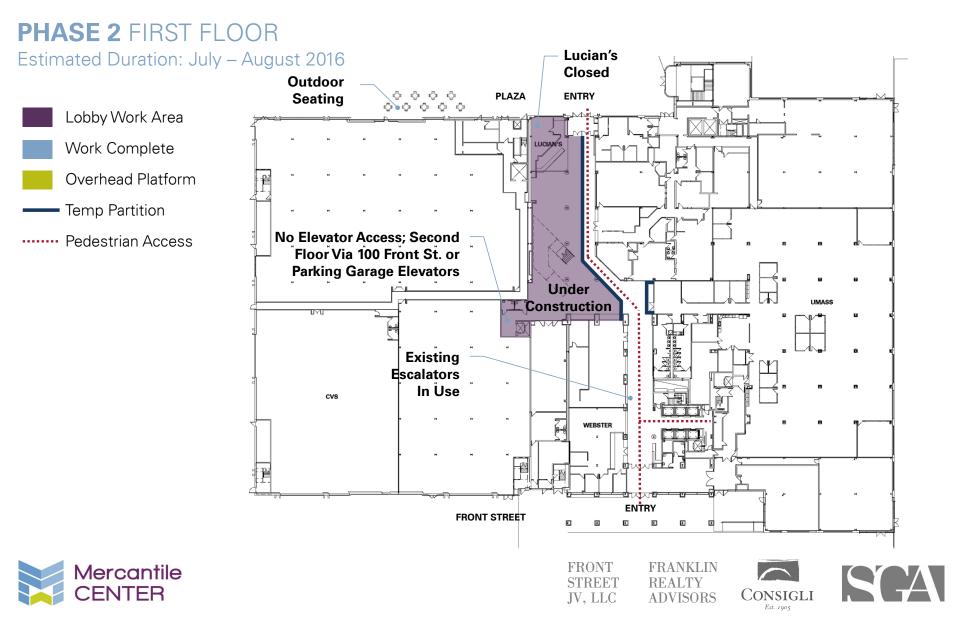

## Mercantile CENTER

# WELCOME

# GREAT POINT INVESTORS FRANKLIN REALTY ADVISORS







Governor Charles D. Baker



Mayor Joseph M. Petty

EQUITY PROVIDED BY New England Carpenters Combined Funds









# Site Logistics Plan

### **PHASE 1** SITE LOGISTICS PLAN

Site Fence w/ Scrim
Pedestrian Access



STREET

JV, LLC



Main Entrance

FRANKLIN REALTY ADVISORS CONSIGLI

### **PHASE 2** SITE LOGISTICS PLAN

 Site Fence w/ Scrim Pedestrian Access



JV, LLC

ADVISORS

Est. 1905





# Common Area Phasing Plan



### PHASE 1 SECOND FLOOR

Estimated Duration: March – June 2016





### PHASE 2 SECOND FLOOR

Estimated Duration: July – August 2016



### PHASE 3 FIRST FLOOR



# PHASE 3 SECOND FLOOR

Estimated Duration: Sept 2016





Est. 1905



#### **PHASE 4** FIRST FLOOR Lucian's Estimated Duration: Oct - Dec 2016 Open PLAZA ENTRY Lobby Work Area Ø LUCIAN'S Work Complete **Overhead Platform** Maintain Access ų. Õ Õ **During Construction** Temp Partition **Elevator Re-Opens** Pedestrian Access ..... to First Floor New Stair UMASS Open **Demo Existing** Escalators cvs Maintain Access **During Construction** WEBSTER Temporary Staging Platform **A Elevator Work Off Hours** Overhead Lobby Access Remains Open ENTRY FRONT STREET Ξ Ξ Half Lobby Shutdown FRONT FRANKLIN

STREET

JV, LLC

REALTY

ADVISORS

CONSIGLI

Est. 1905



## PHASE 4 SECOND FLOOR

Estimated Duration: