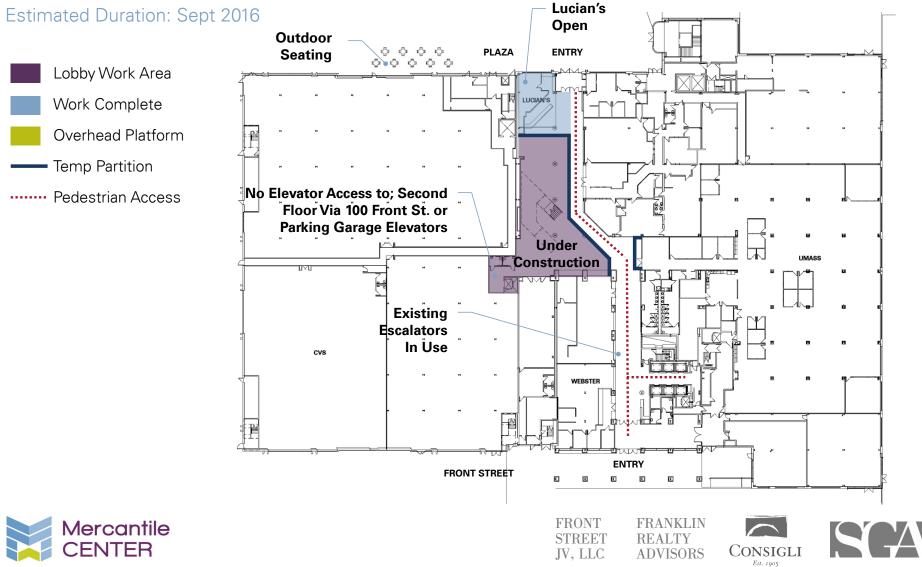

## Mercantile CENTER

# WELCOME

# GREAT POINT INVESTORS FRANKLIN REALTY ADVISORS







Governor Charles D. Baker



Mayor Joseph M. Petty

EQUITY PROVIDED BY New England Carpenters Combined Funds









# Site Logistics Plan

### **PHASE 1** SITE LOGISTICS PLAN

Site Fence w/ Scrim
Pedestrian Access



STREET

JV, LLC



Main Entrance

FRANKLIN REALTY ADVISORS CONSIGLI

### **PHASE 2** SITE LOGISTICS PLAN

 Site Fence w/ Scrim Pedestrian Access



JV, LLC

ADVISORS

Est. 1905





# Common Area Phasing Plan



### PHASE 1 SECOND FLOOR

Estimated Duration: March – June 2016





### PHASE 2 SECOND FLOOR

Estimated Duration: July – August 2016



### PHASE 3 FIRST FLOOR



# PHASE 3 SECOND FLOOR

Estimated Duration: Sept 2016





Est. 1905



#### **PHASE 4** FIRST FLOOR Lucian's Estimated Duration: Oct - Dec 2016 Open PLAZA ENTRY Lobby Work Area Ø LUCIAN'S Work Complete **Overhead Platform** Maintain Access ų. Õ Õ **During Construction** Temp Partition **Elevator Re-Opens** Pedestrian Access ..... to First Floor New Stair UMASS Open **Demo Existing** Escalators cvs Maintain Access **During Construction** WEBSTER Temporary Staging Platform **A Elevator Work Off Hours** Overhead Lobby Access Remains Open ENTRY FRONT STREET Ξ Ξ Half Lobby Shutdown FRONT FRANKLIN

STREET

JV, LLC

REALTY

ADVISORS

CONSIGLI

Est. 1905



## PHASE 4 SECOND FLOOR

Estimated Duration: Oct – Dec 2016







### PHASE 4 BASEMENT + LOBBY PLAN

Estimated Duration: Oct – Dec 2016