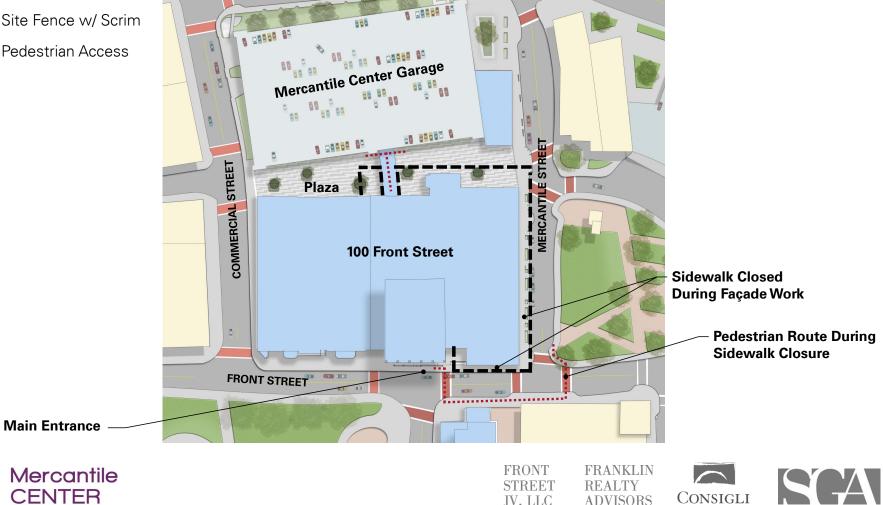

# Site Logistics Plan

### **PHASE 2** SITE LOGISTICS PLAN

 Site Fence w/ Scrim Pedestrian Access

JV, LLC

ADVISORS

Est. 1905