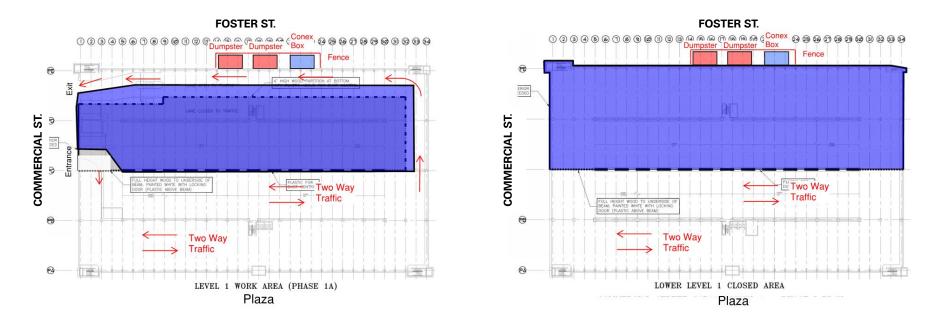

# Garage Phasing Plan

Estimated Duration: 8 weeks | April 4 – May 28

| FRONT<br>STREET<br>JV, LLC | FRANKLIN<br>REALTY<br>ADVISORS | DESMAN<br>Design Management |  |
|----------------------------|--------------------------------|-----------------------------|--|
|----------------------------|--------------------------------|-----------------------------|--|