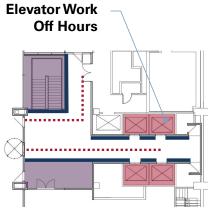

#### **PHASE 4** FIRST FLOOR Lucian's Estimated Duration: Oct - Dec 2016 Open PLAZA ENTRY Lobby Work Area Ø LUCIAN'S Work Complete **Overhead Platform** Maintain Access ų. Õ Õ **During Construction** Temp Partition **Elevator Re-Opens** Pedestrian Access ..... to First Floor New Stair UMASS Open **Demo Existing** Escalators cvs Maintain Access **During Construction** WEBSTER Temporary Staging Platform **A Elevator Work Off Hours** Overhead Lobby Access Remains Open ENTRY FRONT STREET Ξ Ξ Half Lobby Shutdown FRONT FRANKLIN