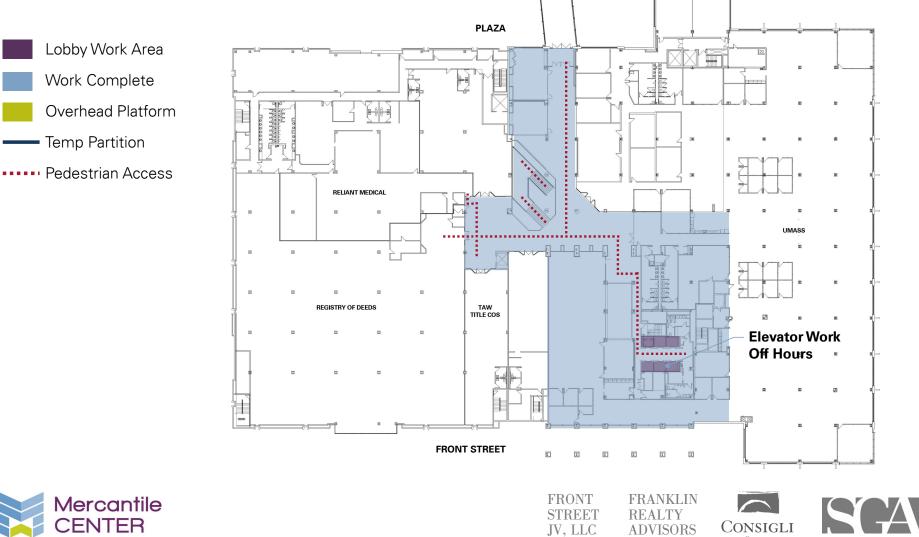

N'S Work Complete **Overhead Platform** Maintain Access ų. Õ Õ **During Construction** Temp Partition **Elevator Re-Opens** Pedestrian Access ..... to First Floor New Stair UMASS Open **Demo Existing** Escalators cvs Maintain Access **During Construction** WEBSTER Temporary Staging Platform **A Elevator Work Off Hours** Overhead Lobby Access Remains Open ENTRY FRONT STREET Ξ Ξ Half Lobby Shutdown FRONT FRANKLIN

STREET

JV, LLC

REALTY

ADVISORS

CONSIGLI

Est. 1905



## PHASE 4 SECOND FLOOR

Estimated Duration: Oct – Dec 2016







### PHASE 4 BASEMENT + LOBBY PLAN

Estimated Duration: Oct – Dec 2016





**120 FRONT ST BASEMENT** 





**120 FRONT ST LOBBY** 



### PHASE 5 FIRST FLOOR

Estimated Duration: Jan – Feb 2017



### PHASE 5 SECOND FLOOR

Estimated Duration: Jan – Feb 2017



Est. 1905

### PHASE 5 BASEMENT + LOBBY PLAN

Estimated Duration: Jan – Feb 2017



**120 FRONT ST BASEMENT** 



. . .



### WORK PHASING SCHEDULE

| Work          | Phasing            |                           | Work Phasing              |                    |            |                  |                    |                  |                            |                         |                  |                    |
|---------------|--------------------|---------------------------|---------------------------|--------------------|------------|------------------|--------------------|------------------|----------------------------|-------------------------|------------------|--------------------|
|               |                    |                           |