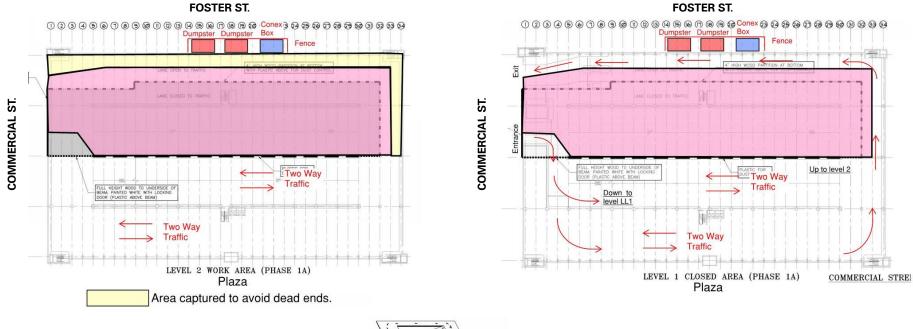

# Garage Phasing Plan

Estimated Duration: 8 weeks | April 4 – May 28

| FRONT<br>STREET<br>JV, LLC | FRANKLIN<br>REALTY<br>ADVISORS | DESMAN<br>Design Management |  |
|----------------------------|--------------------------------|-----------------------------|--|
|----------------------------|--------------------------------|-----------------------------|--|