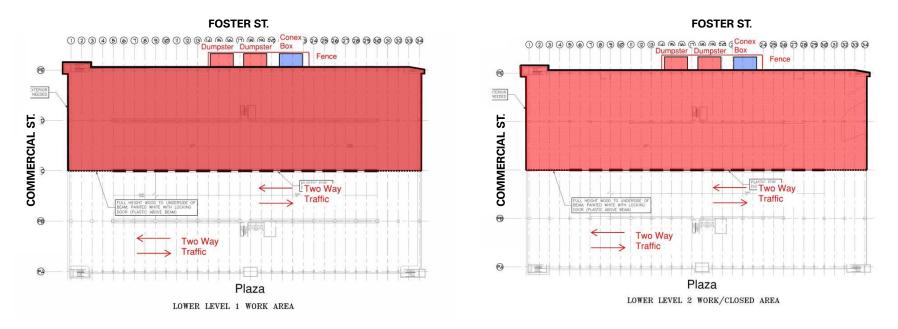

-----------------|--|

Estimated Duration: 6 weeks 9A + 9B combined | April 24 – June 2







| FRONT<br>STREET<br>JV, LLC | FRANKLIN<br>REALTY<br>ADVISORS | DESMAN<br>Design Management |  |
|----------------------------|--------------------------------|-----------------------------|--|
|----------------------------|--------------------------------|-----------------------------|--|

Estimated Duration: 6 weeks 9A + 9B combined | April 24 – June 2







| FRONT<br>STREET<br>JV, LLC | FRANKLIN<br>REALTY<br>ADVISORS | DESMAN<br>Design Management |  |
|----------------------------|--------------------------------|-----------------------------|--|
|----------------------------|--------------------------------|-----------------------------|--|

Estimated Duration: 7 weeks | June 12 – July 28







| FRONT<br>STREET<br>JV, LLC | FRANKLIN<br>REALTY<br>ADVISORS | DESMAN<br>Design Management |  |
|----------------------------|--------------------------------|-----------------------------|--|
|----------------------------|--------------------------------|-----------------------------|--|



## Mercantile CENTER

# THANK YOU