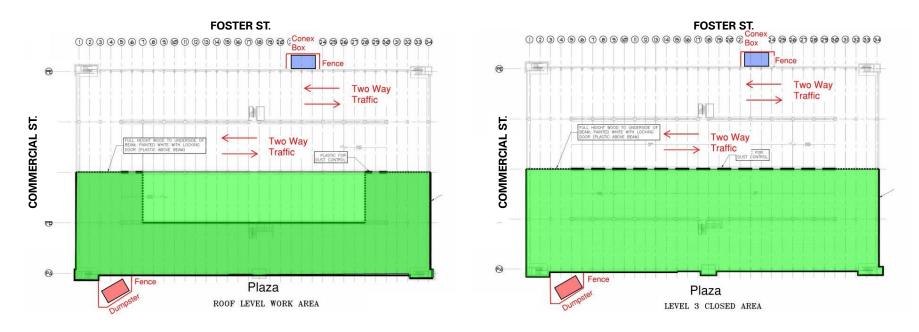

Estimated Duration: 7 weeks | May 30 – July 15

| FRONT<br>STREET<br>JV, LLC | FRANKLIN<br>REALTY<br>ADVISORS | DESMAN<br>Design Management |  |
|----------------------------|--------------------------------|-----------------------------|--|
|----------------------------|--------------------------------|-----------------------------|--|