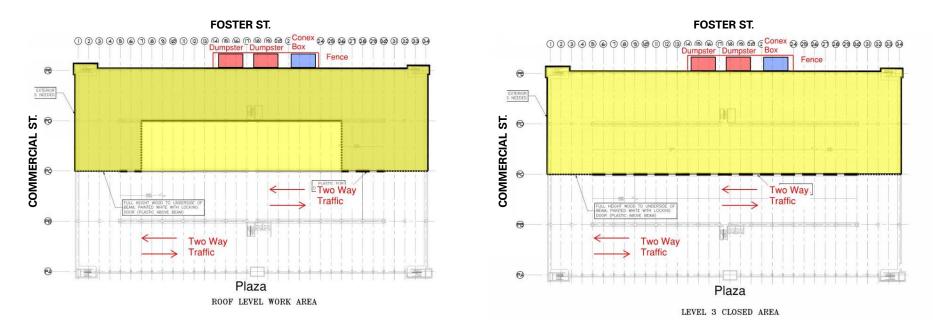

# Garage Phasing Plan

Estimated Duration: 8 weeks | April 4 – May 28

| FRONT<br>STREET<br>JV, LLC | FRANKLIN<br>REALTY<br>ADVISORS | DESMAN<br>Design Management |  |
|----------------------------|--------------------------------|-----------------------------|--|
|----------------------------|--------------------------------|-----------------------------|--|