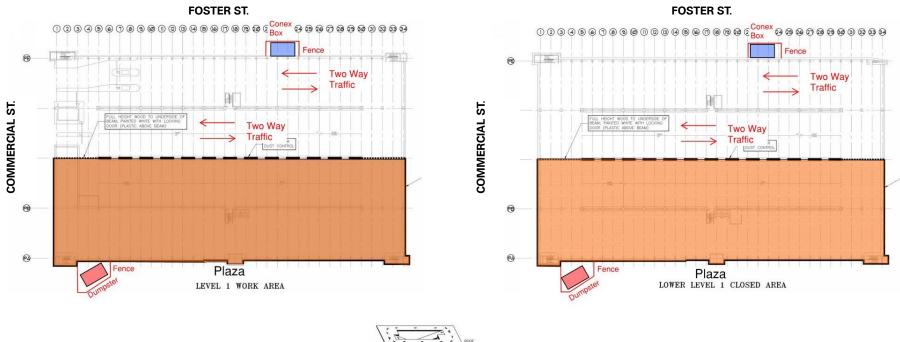

# Garage Phasing Plan

Estimated Duration: 8 weeks | April 4 – May 28

| FRONT<br>STREET<br>JV, LLC | FRANKLIN<br>REALTY<br>ADVISORS | DESMAN<br>Design Management |  |
|----------------------------|--------------------------------|-----------------------------|--|
|----------------------------|--------------------------------|-----------------------------|--|

Estimated Duration: 7 weeks | May 30 – July 15

| FRONT<br>STREET<br>JV, LLC | FRANKLIN<br>REALTY<br>ADVISORS | DESMAN<br>Design Management |  |
|----------------------------|--------------------------------|-----------------------------|--|
|----------------------------|--------------------------------|-----------------------------|--|