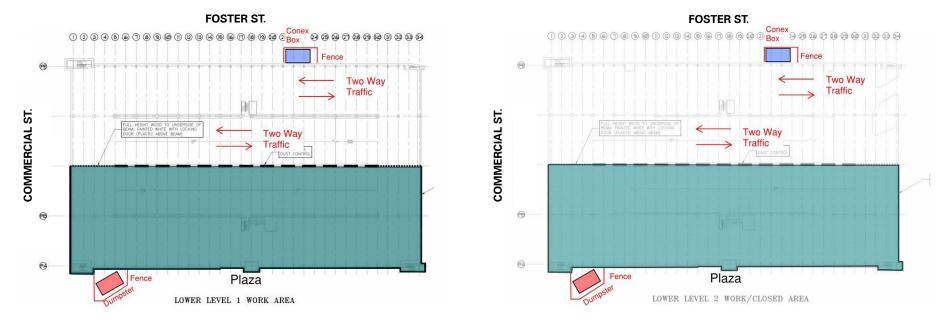

Estimated Duration: 7 weeks | July 18 – Sept 2

| FRONT<br>STREET<br>JV, LLC | FRANKLIN<br>REALTY<br>ADVISORS | DESMAN<br>Design Management | CSI<br>CONTRACTING SPECIALISTS |
|----------------------------|--------------------------------|-----------------------------|--------------------------------|
| 0 . , 0.                   | ,                              |                             | CONTRACTING SPECIALISTS        |

Estimated Duration: 7 weeks | Sept 5 - Oct 21

| FRONT<br>STREET<br>JV, LLC | FRANKLIN<br>REALTY<br>ADVISORS | DESMAN<br>Design Management |  |
|----------------------------|--------------------------------|-----------------------------|--|
|----------------------------|--------------------------------|-----------------------------|--|