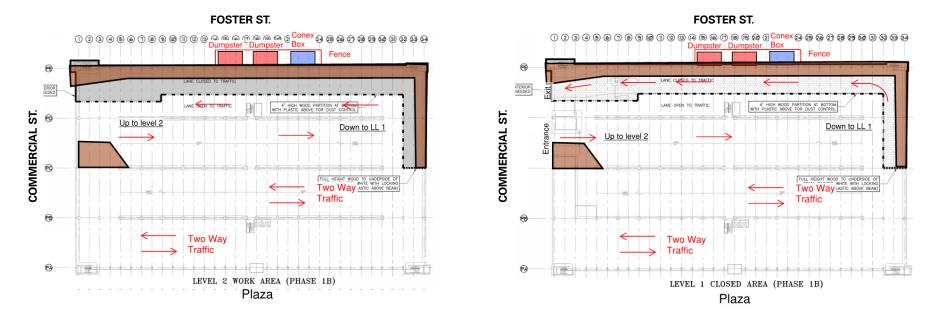

# Garage Phasing Plan

Estimated Duration: 8 weeks | April 4 – May 28

| FRONT<br>STREET<br>JV, LLC | FRANKLIN<br>REALTY<br>ADVISORS | DESMAN<br>Design Management |  |
|----------------------------|--------------------------------|-----------------------------|--|
|----------------------------|--------------------------------|-----------------------------|--|