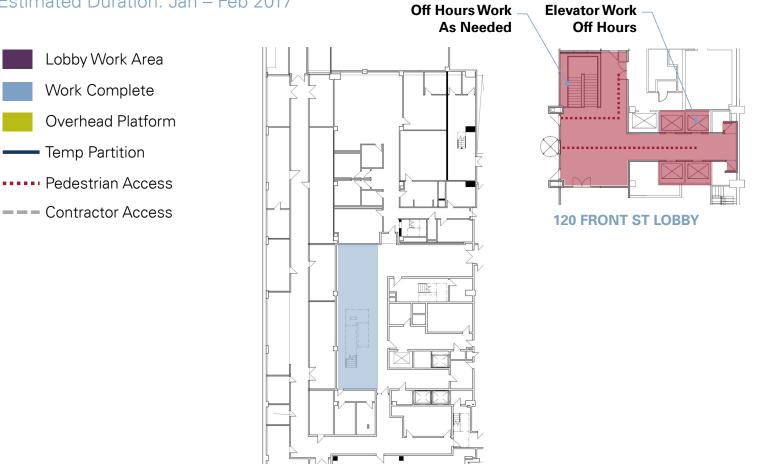

### PHASE 5 FIRST FLOOR

Estimated Duration: Jan – Feb 2017

### PHASE 5 BASEMENT + LOBBY PLAN

Estimated Duration: Jan – Feb 2017

**120 FRONT ST BASEMENT** 

. . .