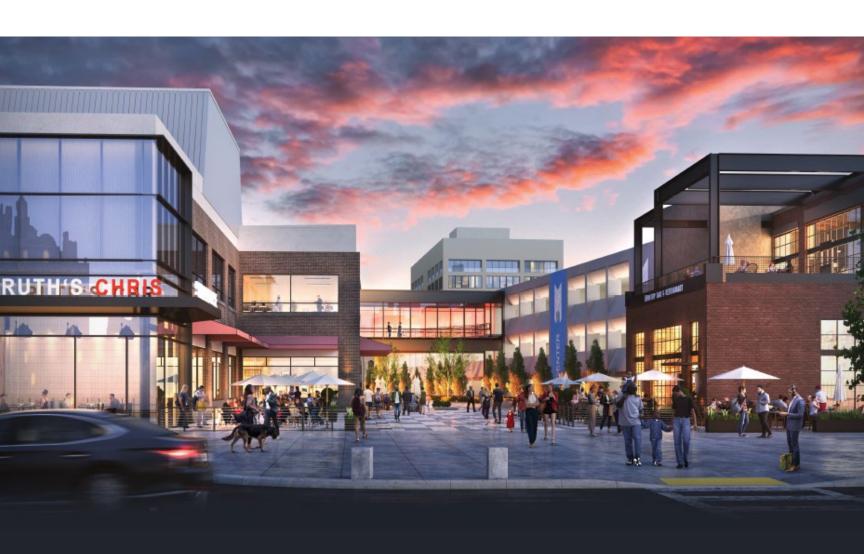

RETAIL SPACE AVAILABLE

Mercantile Center is the premier mixed-use property in downtown Worcester. It is comprised of two best-in-class office towers at 100 and 120 Front Street containing 624,800 square feet of office and retail space, and a 1,647 space structured parking garage.

# Exciting Retail Opportunities at Mercantile Center! **VARIOUS SIZES AVAILABLE**

Ranging from 1,235 SF to as much as 51,970 SF.