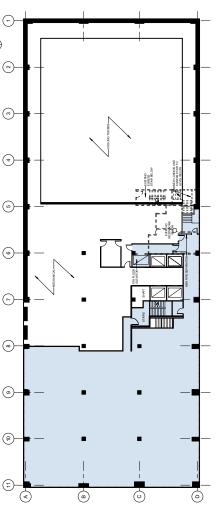

## FOOTHILLS THEATER FIRST FLOOR

100, 90/110, & 120 FRONT STREET WORCESTER, MASSACHUSETTS MERCANTIL EWORCESTER COM