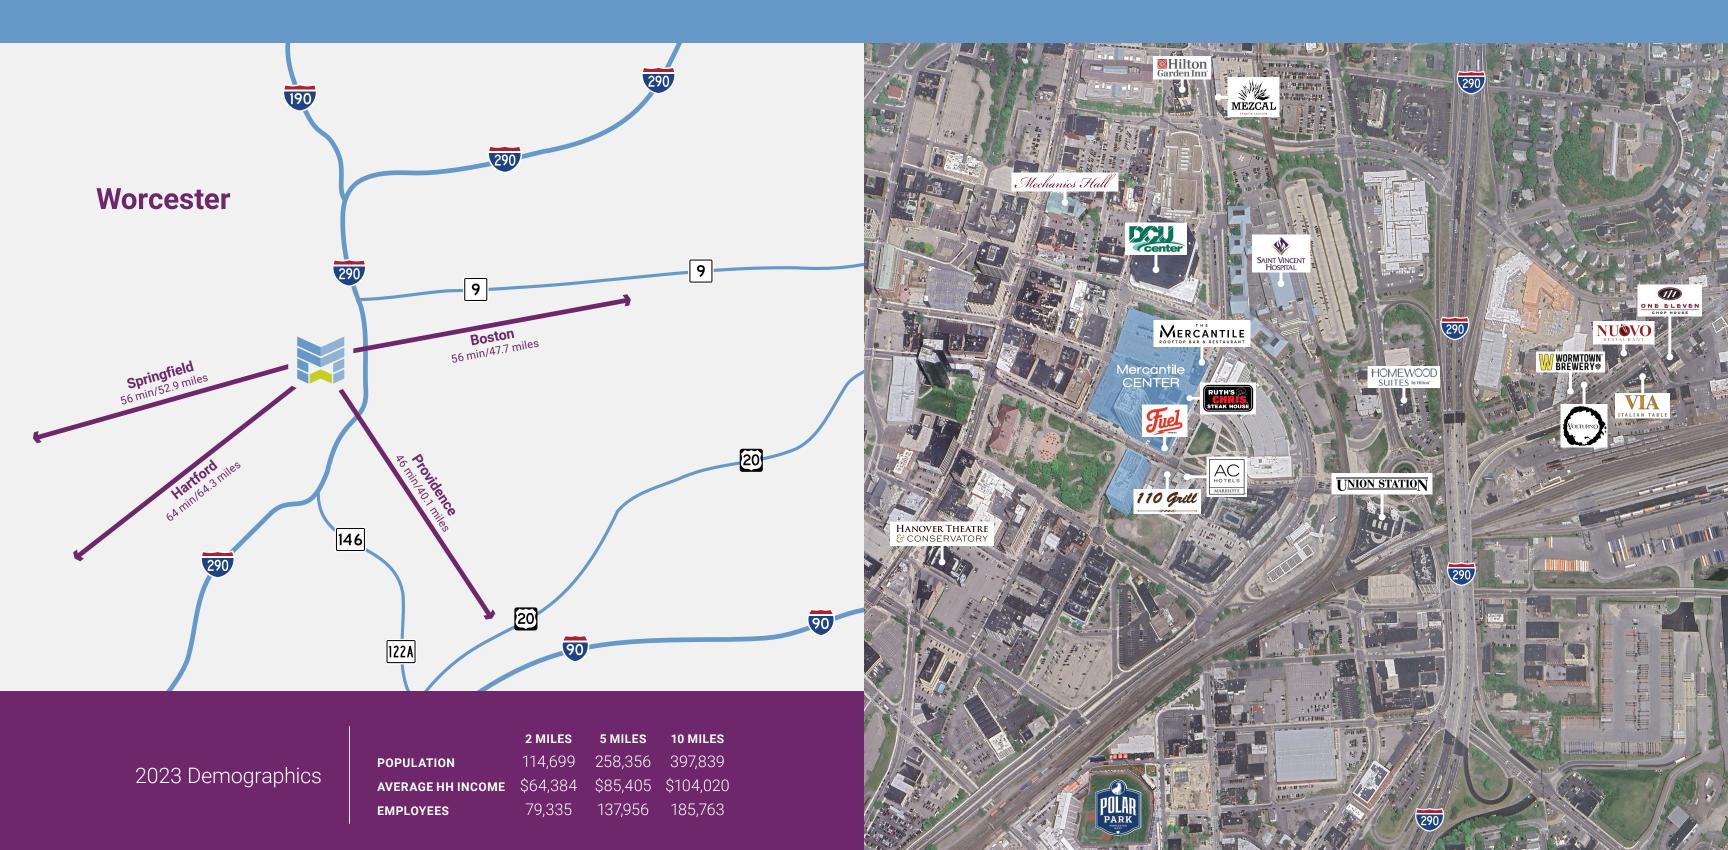

RETAIL SPACE AVAILABLE

Mercantile Center is the premier mixed-use property in downtown Worcester. It is comprised of two best-in-class office towers at 100 and 120 Front Street containing 624,800 square feet of office and retail space, and a 1,647 space structured parking garage.