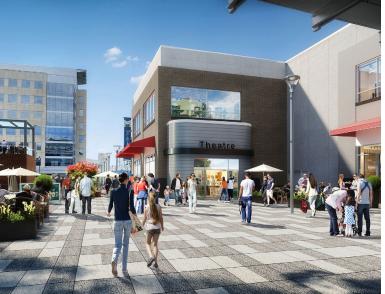

RETAIL SPACE AVAILABLE

Mercantile Center is the premier mixed-use property in downtown Worcester. It is comprised of two best-in-class office towers at 100 and 120 Front Street containing 624,800 square feet of office and retail space, and a 1,647 space structured parking garage.

# Exciting Retail Opportunities at Mercantile Center! **VARIOUS SIZES AVAILABLE**

Ranging from 1,235 SF to as much as 51,970 SF.