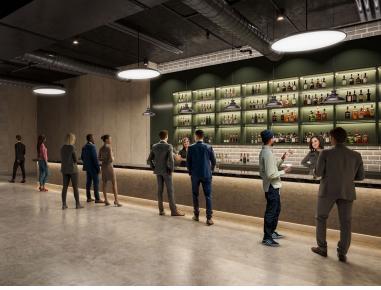

RETAIL SPACE AVAILABLE

Mercantile Center is the premier mixed-use property in downtown Worcester. It is comprised of two best-in-class office towers at 100 and 120 Front Street containing 624,800 square feet of office and retail space, and a 1,647 space structured parking garage.

Since acquiring the property, Franklin Realty Advisors LLC has made over \$5 million in capital repairs





# Exciting Retail Opportunities at Mercantile Center! **VARIOUS SIZES AVAILABLE**

Ranging from 1,235 SF to as much as 51,970 SF.









## **FOOTHILLS THEATER** LOWER LEVEL



### **120 FRONT STREET** NINTH FLOOR



## FOOTHILLS THEATER FIRST FLOOR





100, 90/110, & 120 FRONT STREET WORCESTER, MASSACHUSETTS MERCANTIL EWORCESTER COM

#### FOR MORE INFORMATION, CONTACT:

WILLIAM D. KELLEHER, IV
PRINCIPAL
508.635.6785 OFFICE
508.596.5395 CELL

WKELLEHER@KELLEHER-SADOWSKY.COM

JAMES UMPHREY
PRINCIPAL
508.635.6790 OFFICE
508.579.6080 CELL
UMPHREY@KELLEHER-SADOWSKY.COM

TODD S. ALEXANDER
EXECUTIVE VICE PRESIDENT
508.755.0707 OFFICE
508.981.7014 CELL
ALEXANDER@KELLEHER-SADOWSKY.COM



120 FRONT STREET, SUITE 210 WORCESTER, MA 01608 KELLEHER-SADOWSKY.COM