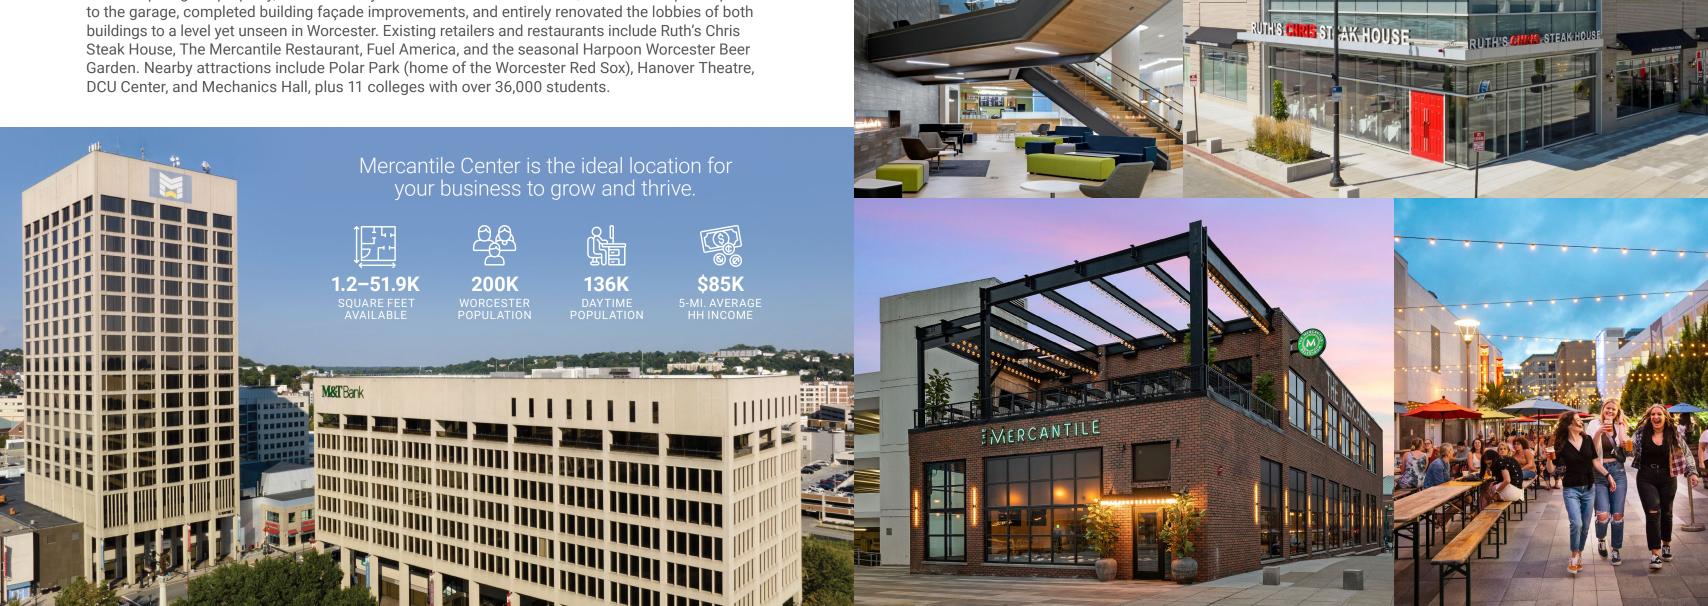

RETAIL SPACE AVAILABLE

Mercantile Center is the premier mixed-use property in downtown Worcester. It is comprised of two best-in-class office towers at 100 and 120 Front Street containing 624,800 square feet of office and retail space, and a 1,647 space structured parking garage.

Since acquiring the property, Franklin Realty Advisors LLC has made over \$5 million in capital repairs