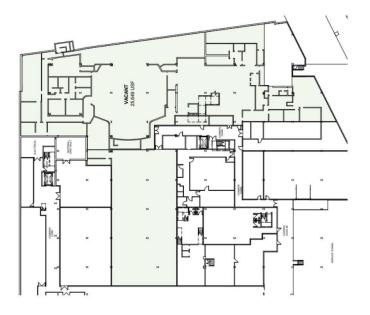

RETAIL SPACE AVAILABLE

Mercantile Center is the premier mixed-use property in downtown Worcester. It is comprised of two best-in-class office towers at 100 and 120 Front Street containing 624,800 square feet of office and retail space, and a 1,647 space structured parking garage.

Since acquiring the property, Franklin Realty Advisors LLC has made over \$5 million in capital repairs





# Exciting Retail Opportunities at Mercantile Center! **VARIOUS SIZES AVAILABLE**

Ranging from 1,235 SF to as much as 51,970 SF.









## **FOOTHILLS THEATER** LOWER LEVEL



### **120 FRONT STREET** NINTH FLOOR



## FOOTHILLS THEATER FIRST FLOOR





100, 90/110, & 120 FRONT STREET WORCESTER, MASSACHUSETTS MERCANTIL EWORCESTER COM

#### FOR MORE INFORMATION, CONTACT:

WILLIAM D. KELLEHER, IV
PRINCIPAL
508.635.6785 OFFICE
508.596.5395 CELL

WKELLEHER@KELLEHER-SADOWSKY.COM

JAMES UMPHREY
PRINCIPAL
508.635.6790 OFFICE
508.579.6080 CELL
UMPHREY@KELLEHER-SADOWSKY.COM

TODD S. ALEXANDER
EXECUTIVE VICE PRESIDENT
508.755.0707 OFFICE
508.981.7014 CELL
ALEXANDER@KELLEHER-SADOWSKY.COM



120 FRONT STREET, SUITE 210 WORCESTER, MA 01608 KELLEHER-SADOWSKY.COM