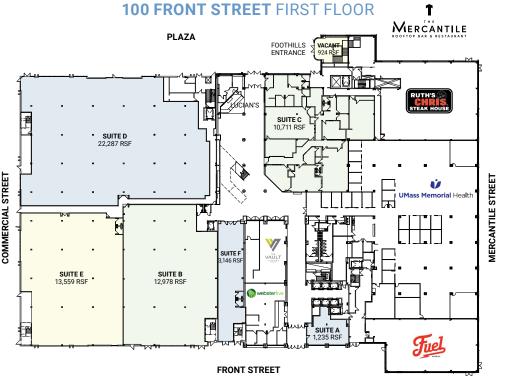

# Exciting Retail Opportunities at Mercantile Center! **VARIOUS SIZES AVAILABLE**

Ranging from 1,235 SF to as much as 51,970 SF.