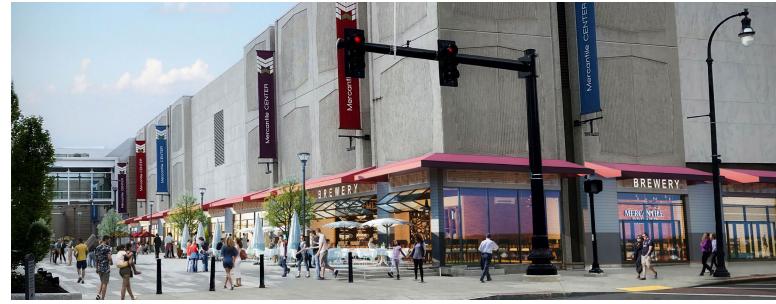

RETAIL SPACE AVAILABLE

Mercantile Center is the premier mixed-use property in downtown Worcester. It is comprised of two best-in-class office towers at 100 and 120 Front Street containing 624,800 square feet of office and retail space, and a 1,647 space structured parking garage.

# Exciting Retail Opportunities at Mercantile Center! **VARIOUS SIZES AVAILABLE**

Ranging from 1,235 SF to as much as 51,970 SF.